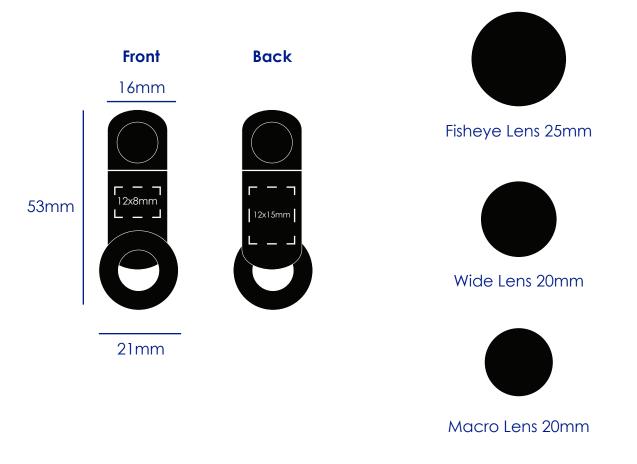

## **Set Colour**

Black

Phone Camera Lens Set Black

**Branding Method: Pad Printed** 

## **Logo Size**